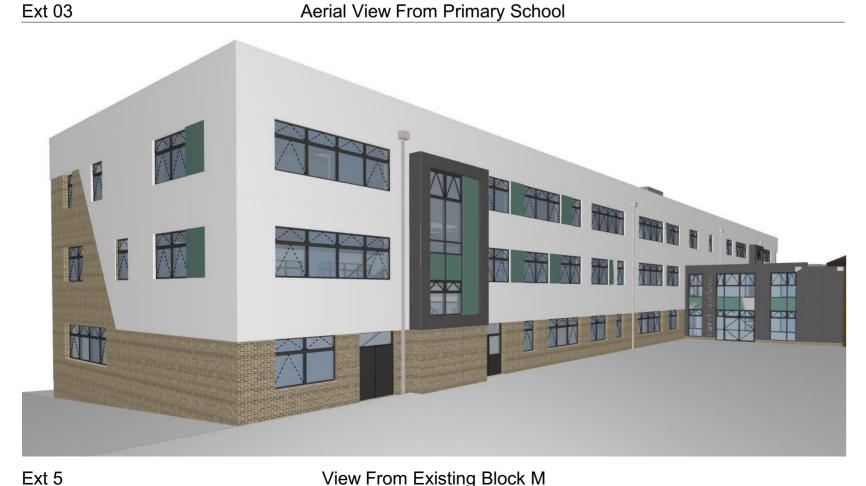

View From Primary School Site

Ext 01

View to Dining Area Ext 02

Ext 4 View From Ham Lane East

Ext 6

View From Existing Block M

Aerial View From Sports Facilities

Check all dimensions on site. Do not scale from this drawing Report any discrepancies and omissions to HLM Architects This Drawing is Copyright ©