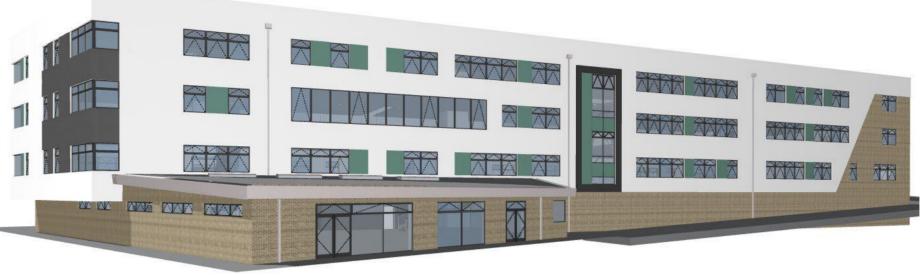

View From Primary School Site

Ext 01

View to Dining Area Ext 02

Ext 4 View From Ham Lane East

Ext 6

View From Existing Block M

Aerial View From Sports Facilities

Check all dimensions on site. Do not scale from this drawing Report any discrepancies and omissions to HLM Architects This Drawing is Copyright ©