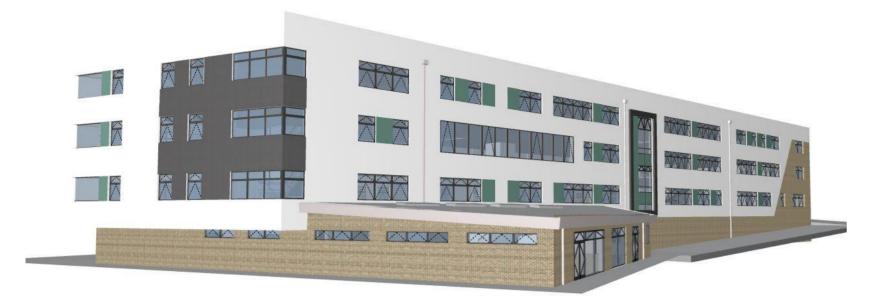

View From Primary School Site

Ext 01

View to Dining Area Ext 02

Ext 4 View From Ham Lane East

Ext 6

View From Existing Block M

Aerial View From Sports Facilities

Check all dimensions on site. Do not scale from this drawing Report any discrepancies and omissions to HLM Architects This Drawing is Copyright ©