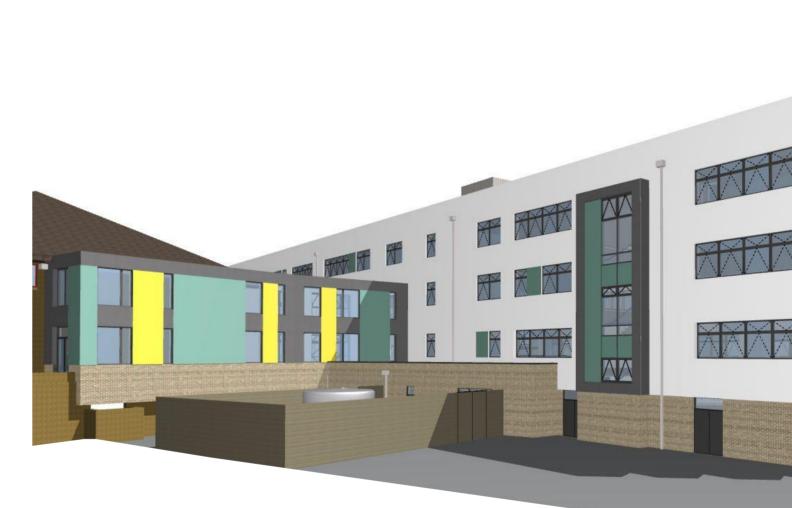

View From Primary School Site

Ext 01

View to Dining Area Ext 02

Ext 4 View From Ham Lane East

Ext 6

View From Existing Block M

Aerial View From Sports Facilities

Check all dimensions on site. Do not scale from this drawing Report any discrepancies and omissions to HLM Architects This Drawing is Copyright ©