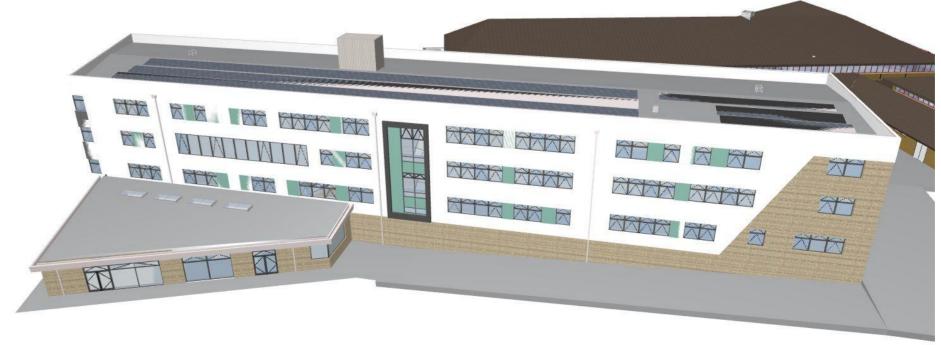

View From Primary School Site

Ext 01

View to Dining Area Ext 02

Ext 4 View From Ham Lane East

Ext 6

View From Existing Block M

Aerial View From Sports Facilities

Check all dimensions on site. Do not scale from this drawing Report any discrepancies and omissions to HLM Architects This Drawing is Copyright ©

# **NEW BLOCK - 3D EXTERNAL VIEWS**

| LMS-HLM-XX-MR-A-080000 |         | C1 |
|------------------------|---------|----|
| Scale @ A2             | Drawn   |    |
| NTS                    | HLM     |    |
| Date                   | Checked |    |
| 29/06/2015             | HLM     |    |